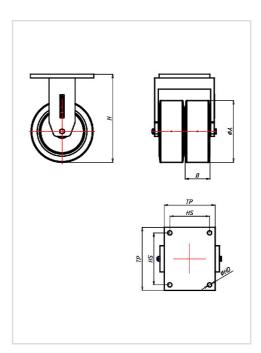

| Fixed castor                                            | Wheel-Ø A x width B mm: 200x100 |
|---------------------------------------------------------|---------------------------------|
| Load Capacity kg:                                       | 800                             |
| Load capacity tested according to EN 12530 and EN 12527 |                                 |
| Overall height H mm:                                    | 270                             |
| Dimension of top plate TP                               | 255x205                         |
| mm:                                                     |                                 |
| Hole spacing HS mm:                                     | 210x160                         |
| Hole-Ø HD mm:                                           | 17                              |
| Wheel bearing:                                          | Ball bearing                    |
|                                                         |                                 |