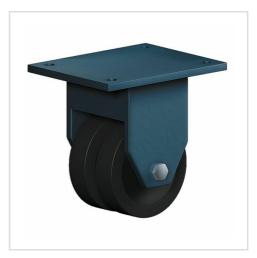

# Product data sheet Fixed castor EDDF 200 ESK

Extra Heavy Duty Series EDD - Wheel ES

#### Wheel

Tread: vulcanized elastic solid rubber tyre 73±5 Shore A

Wheel Center: Strong steel welded construction - zinc plated

For applications where a super strong and durable caster is required, one tapered roller and one axial ball bearing, dust protection ring, very strong integrated Kingpin, locked nut, grease nipple, wheel axle bolted, finish – painted

| Fixed castor                                            | Wheel-Ø A x width B mm: 200x100 |
|---------------------------------------------------------|---------------------------------|
| Load Capacity kg:                                       | 800                             |
| Load capacity tested according to EN 12530 and EN 12527 |                                 |
| Overall height H mm:                                    | 270                             |
| Dimension of top plate TP                               | 255x205                         |
| mm:                                                     |                                 |
| Hole spacing HS mm:                                     | 210x160                         |
| Hole-Ø HD mm:                                           | 17                              |
| Wheel bearing:                                          | Ball bearing                    |
|                                                         |                                 |